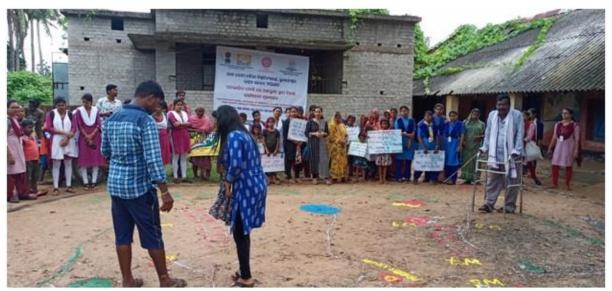

ledge and practices for emerging professions and upgrading the capabilities of both the public and the private sectors in responding to the development needs of rural India. Rama Devi Women's University, Bhubaneswar has adopted a cluster of villages namely (1) Kainpokhari in Cuttack District and (2) Mendhasala, (3) Andharua, (4) Arilo and (5) Hariharpurin Khurdha District.





#### Participatory Rural Appraisal (PRA) Exercise

PRA is "an approach and methods for learning about rural life and conditions from, with and by rural people" (Chambers1994). UBA-team RDWU has conducted PRA exercises and have adopted following tools namely Natural and Social Resource Mapping, Observation, Wealth Ranking, Seasonal Mapping and time series Analysis to gather information for village development plan.



Village Social Resource Mapping and Natural Resource Mapping Exercise conducted by Unnat Bharat Abhyan Team of Rama Devi Women's University as a part of the Participatory Rural Apprisa Exercise for developing Village Action Plan for Andharua Village September 2019



Mapping the Seasonal Agricultural Crop Pattern and Challenges for Community by Unnat Bharat Abhyan Team of Rama Devi Women's University as a part of the Participatory Rural Apprisa Exercise for Village Action Plan for Andharua December 2019



Discussion with the Head Mistress and teachers, Word Member, Parents and students at Andharua Primary School to understand the quality of education and its impact as a part of the Village Development Action Plan February 2020.

#### Suicide Prevention Act, Self-defense Training, Pariks