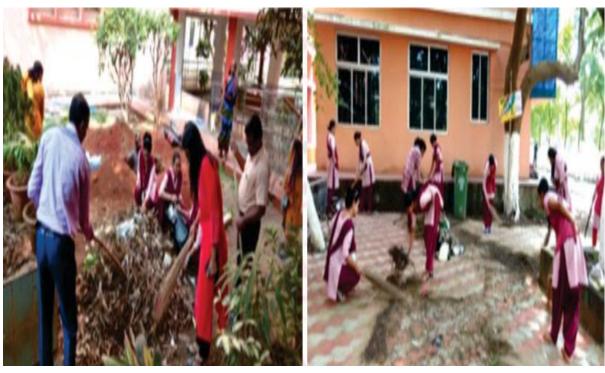

, Swachhta Pakhwada, Road safety week, Ek Bharat Shreshta Bharat Abhiyan etc.

#### PRE-RD 2019 AT NIT, DURGAPUR, WEST BENGAL







#### **Swacchata Campaign**

'Swacchata Hi Sewa Campaign' was initiated by the students of Rama Devi University Campus through cleanliness drive to have swachha and plastic free campus on 27<sup>th</sup> Sep, 2018. Rama Devi Women's University is organizing Swachha Campus drive once in a month. The student volunteers from various departments, NSS Programme, NCC Programme and ranger Programme are actively participating in this drive to make campus clean and green and reduce single use of plastic. RDWU students have various strategies to create awareness among the students and staff. To create an awareness in the society too, street plays are organized.











Cleaning of class rooms and laboratories by NSS volunteers





Campus cleaning activities on Swachhta Pakhwada week by NSS volunteers

#### **RDC 2020, NEW DELHI**



















Photograph showing award certificate received by NSS Uni-I volunteer Ms. Madhumita Pal from His Excellency Prof. Ganeshi Lal, The Governor of Odisha





https://youtu.be/S8Mc1J7uKUY?si=WMIvgyhR8xCEUe5R

Observation of Swchhata Pakhwada by NSS volunteers of RDWUith the you tube

#### **Rangers**

The rangers of the University have actively participated in Blood Donation Camp, Campus Cleaning Drive and Plantation programmes organized inside the university campus.



#### **Awareness Programmes**

Apart from extension activities, various programme were organized to create awareness and sensitization of soci