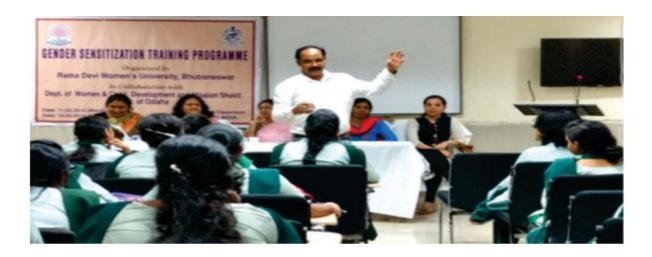

awareness and sensitization of social issues in the minds of students to give them a holistic approach.

#### **Gender Sensitization**

Gender Sensitization Training Programme is one of the annual programmes of Rama Devi Women's University. RDWU organized GST in collaboration and financial support of the Department of Women and Child Development and Mission Shakti (WCD & MS), Government of Odisha held on 11-12 March 2019. Dr Amrita Patel, the State Programme Coordinator, SPMU, Govt of Odisha. Dr. Durga Shankar Sarangi, Chairperson PG Council, Dr. Sarita Supkar, Director Student Welfare and Dr. namrata Chhadha, freelance-lawyer inaugurate the programme. Dr Chhadha addressed the students about the importance of this training and brought their attention to understand some key gender issues.



Rama Devi Women's University facilitated sponsorship of WCD & MS for 100 students each in Tulasi Women's College, Kamala Nehru Women's College, City Women's College and Satya Sai Women's College to organize Gender Sensitization training. The Coordinator, Deputy Coordinator, and Expert trainers have facilitated six training modules to the student participants and distributed training handouts.

#### **Unnat Bharat Abhiyan**

Rama Devi Women's University has adopted the Unnat Bharat Abhiyan (UBA) flagship program of Ministry of Human Resource Development (MHRD) Government of India, the country coordinating organization IIT Delhi and Regional Coordinating agency NIT Rourkela. UBA aims to bring a transformational change in rural development by active participation of higher academic institut