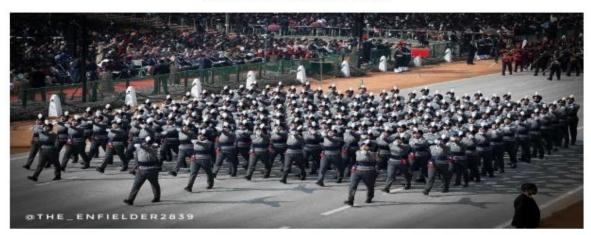

ta Hi Sewa Campaign' was initiated by the students of Rama Devi University Campus through cleanliness drive to have swachha and plastic free campus on 27<sup>th</sup> Sep, 2018. Rama Devi Women's University is organizing Swachha Campus drive once in a month. The student volunteers from various departments, NSS Programme, NCC Programme and ranger Programme are actively participating in this drive to make campus clean and green and reduce single use of plastic. RDWU students have various strategies to create awareness among the students and staff. To create an awareness in the society too, street plays are organized.











Cleaning of class rooms and laboratories by NSS volunteers





Campus cleaning activities on Swachhta Pakhwada week by NSS volunteers

#### **RDC 2020, NEW DELHI**



















Photograph showing award certificate received by NSS Uni-I volunteer Ms. Madhumita Pal from His Excellency Prof. Ganeshi Lal, The Governor of Odisha





https://youtu.be/S8Mc1J7uKUY?si=WMIvgyhR8xCEUe5R

Observation of Swchhata Pakhwada by NSS volunteers of RDWUith the you tube

#### **Rangers**

The rangers of the University have actively participated in Blood Donation Camp, Campus Cleaning Drive and Plantation programmes organized inside the university campus.



#### **Awareness Programmes**

Apart from extension activities, various programme were organized to create awareness and sensitization of social issues in the minds of students to give them a holistic approach.

#### **Gender Sensitization**

Gender Sensitization Training Programme is one of the annual programm