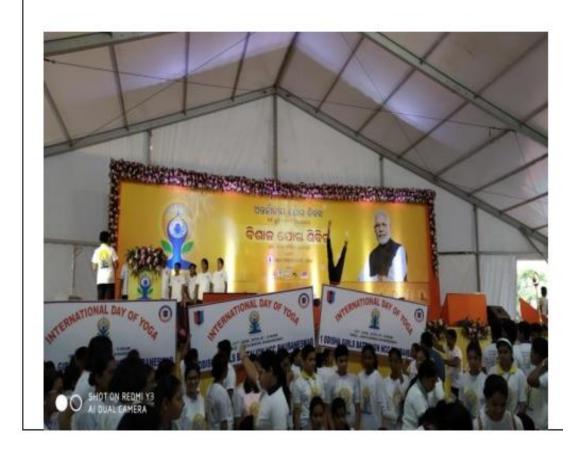

#### MESSAGE FROM THE VICE CHANCELLOR

Hon'ble Vice-Chancellor, Prof. Padmaja Mishra

I am pleased to introduce Rama Devi Women's University's annual report-2018 to you. This is a year after we have emerged from the effects of the Covid-19 pandemic. We have all learnt to keep ourselves afloat in the public health crisis of unprecedented scale. From getting to grip with classes and meetings in a virtual environment, we have finally found our foot again in the familiar spaces of offline classrooms, blackboards, chalks, and dusters.