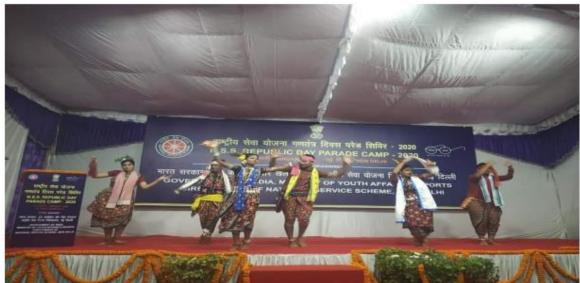

Hi Sewa Campaign' was initiated by the students of Rama Devi University Campus through cleanliness drive to have swachha and plastic free campus on 27<sup>th</sup> Sep, 2018. Rama Devi Women's University is organizing Swachha Campus drive once in a month. The student volunteers from various departments, NSS Programme, NCC Programme and ranger Programme are actively participating in this drive to make campus clean and green and reduce single use of plastic. RDWU students have various strategies to create awareness among the students and staff. To create an awareness in the society too, street plays are organized.











Cleaning of class rooms and laboratories by NSS volunteers





Campus cleaning activities on Swachhta Pakhwada week by NSS volunteers

#### **RDC 2020, NEW DELHI**



















Photograph showing award certificate received by NSS Uni-I volunteer Ms. Madhumita Pal from His Excellency Prof. Ganeshi Lal, The Governor of Odisha





https://youtu.be/S8Mc1J7uKUY?si=WMIvgyhR8xCEUe5R

Observation of Swchhata Pakhwada by NSS volunteers of RDWUith the you tube

#### **Rangers**

The rangers of the University have actively participated in Blood Donation Camp, Campus Cleaning Drive and Plantation programmes organized inside the university campus.



#### **Awareness Programmes**

Apart from extension activities, various programme were organized to create awareness and sensitization of social issues in the minds of students to give them a holistic approach.

#### **Gender Sensitization**

Gender Sensitization Training Programme is one of the annual programmes