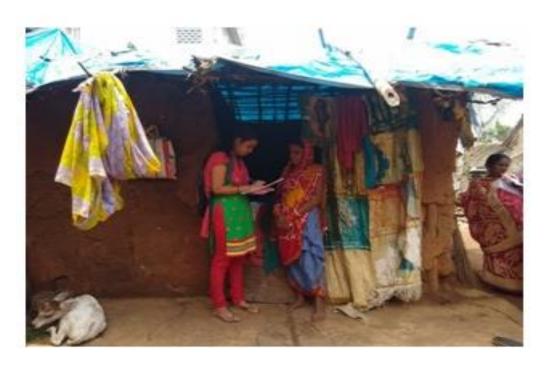

nd reorientation of curricula and R&D design of knowledge Institutions.

The Mission of Unnat Bharat Abhiyan is to enable participating higher educational institutions to work with the people of rural India in identifying development challenges and evolving appropriate solutions for accelerating sustainable growth. It also aims to create a virtuous cycle between society and an inclusive academic system by providing knowledge and practices for emerging professions and upgrading the capabilities of both the public and the private sectors in responding to the development needs of rural India. Rama Devi Women's University, Bhubaneswar has adopted a cluster of villages namely (1) Kainpokhari in Cuttack District and (2) Mendhasala, (3) Andharua, (4) Arilo and (5) Hariharpurin Khurdha District.





#### Participatory Rural Appraisal (PRA) Exercise

PRA is "an approach and methods for learning about rural life and conditions from, with and by rural people" (Chambers1994). UBA-team RDWU has conducted PRA exercises and have adopted following tools namely Natural and Social Resource Mapping, Observation, Wealth Ranking, Seasonal Mapping and time series Analysis to gather information for village development plan.



Village Social Resource Mapping and Natural Resource Mapping Exercise conducted by Unnat Bharat Abhyan Team of Rama Devi Women's University as a part of the Participatory Rural Apprisa Exercise for developing Village Action Plan for Andharua Village September 2019



Mapping the Seasonal Agricultural Crop Pattern and Challenges for Community by Unnat Bharat Abhyan Team of