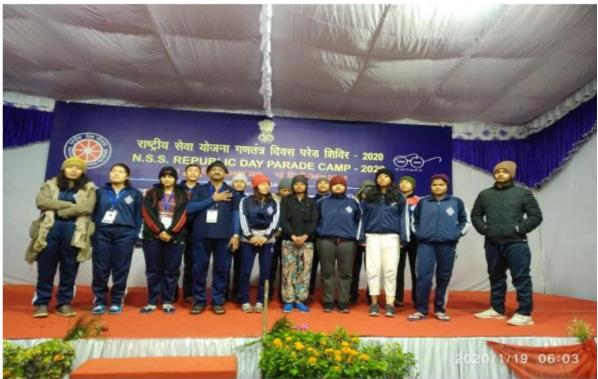

wa Campaign' was initiated by the students of Rama Devi University Campus through cleanliness drive to have swachha and plastic free campus on 27<sup>th</sup> Sep, 2018. Rama Devi Women's University is organizing Swachha Campus drive once in a month. The student volunteers from various departments, NSS Programme, NCC Programme and ranger Programme are actively participating in this drive to make campus clean and green and reduce single use of plastic. RDWU students have various strategies to create awareness among the students and staff. To create an awareness in the society too, street plays are organized.











Cleaning of class rooms and laboratories by NSS volunteers





Campus cleaning activities on Swachhta Pakhwada week by NSS volunteers

#### **RDC 2020, NEW DELHI**



















Photograph showing award certificate received by NSS Uni-I volunteer Ms. Madhumita Pal from His Excellency Prof. Ganeshi Lal, The Governor of Odisha





https://youtu.be/S8Mc1J7uKUY?si=WMIvgyhR8xCEUe5R

Observation of Swchhata Pakhwada by NSS volunteers of RDWUith the you tube

#### **Rangers**

The rangers of the University have actively participated in Blood Donation Camp, Campus Cleaning Drive and Plantation programmes organized inside the university campus.



#### **Awareness Programmes**

Apart from extension activities, various programme were organized to create awareness and sensitization of social issues in the minds of students to give them a holistic approach.

#### **Gender Sensitization**

Gender Sensitization Training Programme is one of the annual programmes of Ra