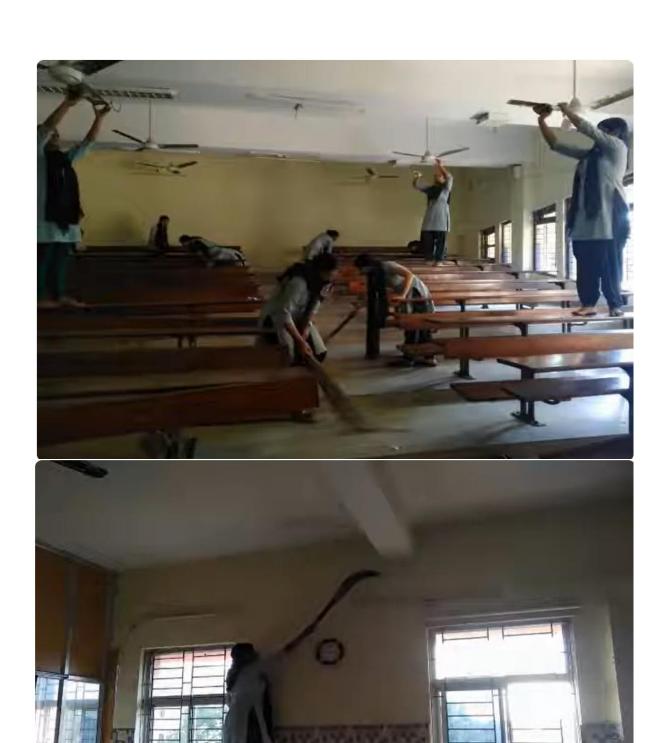

Swachhta Pakhwada, Road safety week, Ek Bharat Shreshta Bharat Abhiyan etc.

#### PRE-RD 2019 AT NIT, DURGAPUR, WEST BENGAL







#### **Swacchata Campaign**

'Swacchata Hi Sewa Campaign' was initiated by the students of Rama Devi University Campus through cleanliness drive to have swachha and plastic free campus on 27<sup>th</sup> Sep, 2018. Rama Devi Women's University is organizing Swachha Campus drive once in a month. The student volunteers from various departments, NSS Programme, NCC Programme and ranger Programme are actively participating in this drive to make campus clean and green and reduce single use of plastic. RDWU students have various strategies to create awareness among the students and staff. To create an awareness in the society too, street plays are organized.











Cleaning of class rooms and laboratories by NSS volunteers





Campus cleaning activities on Swachhta Pakhwada week by NSS volunteers

#### **RDC 2020, NEW DELHI**



















Photograph showing award certificate received by NSS Uni-I volunteer Ms. Madhumita Pal from His Excellency Prof. Ganeshi Lal, The Governor of Odisha





https://youtu.be/S8Mc1J7uKUY?si=WMIvgyhR8xCEUe5R

Observation of Swchhata Pakhwada by NSS volunteers of RDWUith the you tube

#### **Rangers**

The rangers of the University have actively participated in Blood Donation Camp, Campus Cleaning Drive and Plantation programmes organized inside the university campus.



#### **Awareness Programmes**

Apart from extension activities, various programme were organized to create awareness and sensitization of social