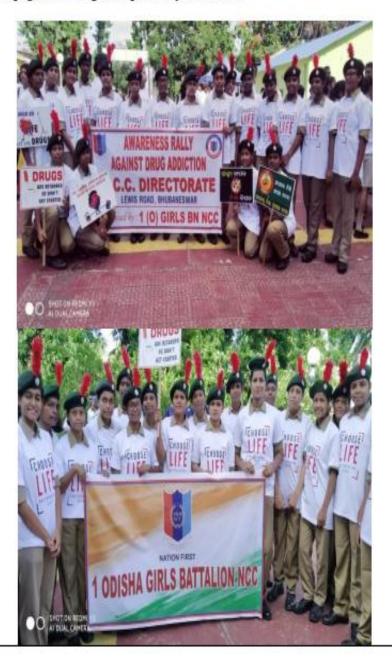

#### MESSAGE FROM THE VICE CHANCELLOR

Hon'ble Vice-Chancellor, Prof. Padmaja Mishra

I am pleased to introduce Rama Devi Women's University's annual report-2018 to you. This is a year after we have emerged from the effects of the Covid-19 pandemic. We have all learnt to keep ourselves afloat in the public health crisis of unprecedented scale. From getting to grip with classes and meetings in a virtual environment, we have finally found our foot again in the familiar spaces of offline classrooms, blackboards, chalks, and dusters.