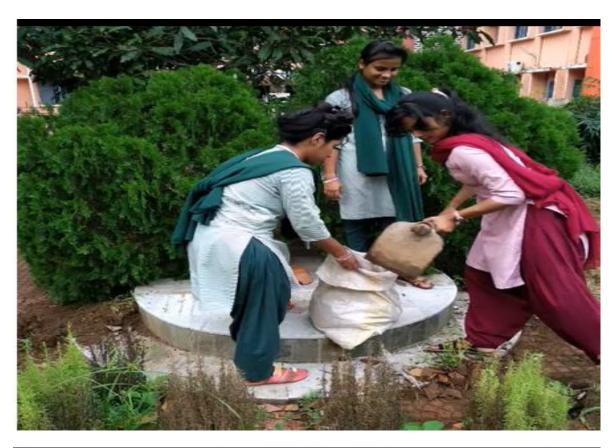

Abhiyan etc.

#### PRE-RD 2019 AT NIT, DURGAPUR, WEST BENGAL







#### **Swacchata Campaign**

'Swacchata Hi Sewa Campaign' was initiated by the students of Rama Devi University Campus through cleanliness drive to have swachha and plastic free campus on 27<sup>th</sup> Sep, 2018. Rama Devi Women's University is organizing Swachha Campus drive once in a month. The student volunteers from various departments, NSS Programme, NCC Programme and ranger Programme are actively participating in this drive to make campus clean and green and reduce single use of plastic. RDWU students have various strategies to create awareness among the students and staff. To create an awareness in the society too, street plays are organized.











Cleaning of class rooms and laboratories by NSS volunteers





Campus cleaning activities on Swachhta Pakhwada week by NSS volunteers

#### **RDC 2020, NEW DELHI**



















Photograph showing award certificate received by NSS Uni-I volunteer Ms. Madhumita Pal from His Excellency Prof. Ganeshi Lal, The Governor of Odisha





https://youtu.be/S8Mc1J7uKUY?si=WMIvgyhR8xCEUe5R

Observation of Swchhata Pakhwada by NSS volunteers of RDWUith the you tube

#### **Rangers**

The rangers of the University have actively participated in Blood Donation Camp, Campus Cleaning Drive and Plantation programmes organized inside the university campus.



#### **Awareness Programmes**

Apart from extension activities, various programme were organized to create awareness and sensitization of social issues in the minds of students to give them a holistic appro