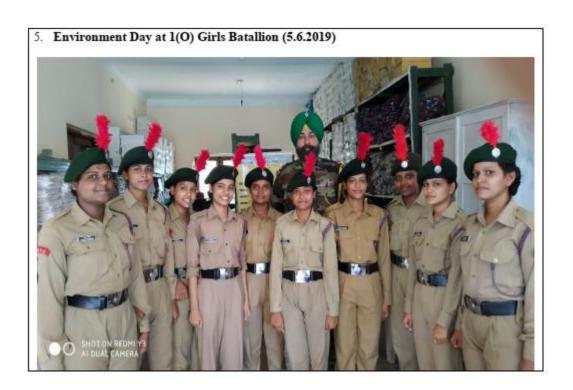

#### MESSAGE FROM THE VICE CHANCELLOR

Hon'ble Vice-Chancellor, Prof. Padmaja Mishra

I am pleased to introduce Rama Devi Women's University's annual report-2018 to you. This is a year after we have emerged from the effects of the Covid-19 pandemic. We have all learnt to keep ourselves afloat in the public health crisis of unprecedented scale. From getting to grip with classes and meetings in a virtual environment, we have finally found our foot again in the familiar spaces of offline classrooms, blackboards, chalks, and dusters.