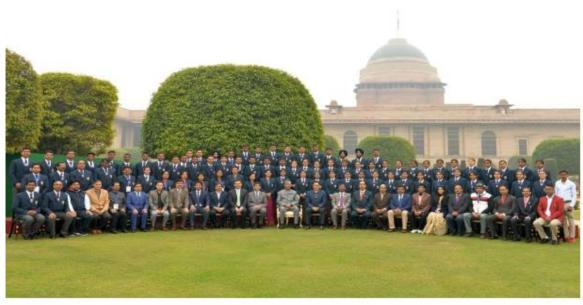

ampaign' was initiated by the students of Rama Devi University Campus through cleanliness drive to have swachha and plastic free campus on 27<sup>th</sup> Sep, 2018. Rama Devi Women's University is organizing Swachha Campus drive once in a month. The student volunteers from various departments, NSS Programme, NCC Programme and ranger Programme are actively participating in this drive to make campus clean and green and reduce single use of plastic. RDWU students have various strategies to create awareness among the students and staff. To create an awareness in the society too, street plays are organized.











Cleaning of class rooms and laboratories by NSS volunteers





Campus cleaning activities on Swachhta Pakhwada week by NSS volunteers

#### **RDC 2020, NEW DELHI**



















Photograph showing award certificate received by NSS Uni-I volunteer Ms. Madhumita Pal from His Excellency Prof. Ganeshi Lal, The Governor of Odisha





https://youtu.be/S8Mc1J7uKUY?si=WMIvgyhR8xCEUe5R

Observation of Swchhata Pakhwada by NSS volunteers of RDWUith the you tube

#### **Rangers**

The rangers of the University have actively participated in Blood Donation Camp, Campus Cleaning Drive and Plantation programmes organized inside the university campus.



#### **Awareness Programmes**

Apart from extension activities, various programme were organized to create awareness and sensitization of social issues in the minds of students to give them a holistic approach.

#### **Gender Sensitization**

Gender Sensitization Training Programme is one of the annual programmes of Rama D