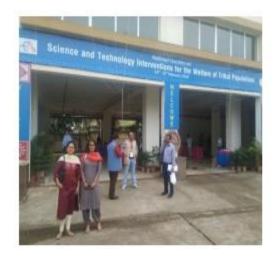

Faculties at the event

Students at the event

Students along with faculty members at the event

The Programe

Exposure visit to laboratories

- 3. P.G. students of Both Life Sciences, Industrial Microbiology and UG and PG students of Biotechnology department along with selected faculty members attended the National conclave on "Science and Technology Interventions for the welfare of Tribal Populations" which was organised at Institute of Life Sciences on 24-25 February, 2020. Dr. Navneet Kaur, Asst. Prof. Life Sciences and Dr.Tilotama Bhothra, Asst. Prof. Biotechnology were deputed by University to attended along with selected students of both the departments. The theme of the conclave was make aware the students and faculty members about the recent advances in science and technology especially among the Tribal population. It included lectures and exposure visits to labs.
- 4. A national conference on "Advances in Life Science and Biotechnology" was conducted By Dept. of Life Science and Dept. of Biotechnology of Rama Devi Women's University from 27 February- 28 February, 2020. Dr.Dileep Vasudeban, Scientist E of Institute of Life Sciences delivered a lecture on "Structure, Function studies identify a chimeric nucleoplasmin from Arabidopsis thaliana".