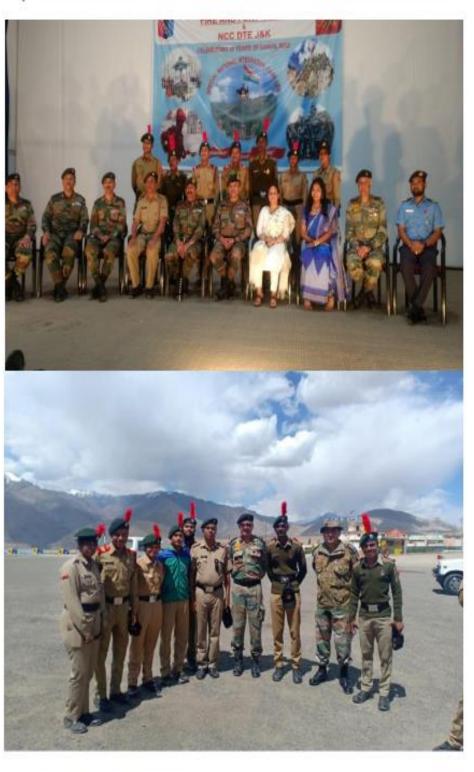

#### MESSAGE FROM THE VICE CHANCELLOR

Hon'ble Vice-Chancellor, Prof. Padmaja Mishra

I am pleased to introduce Rama Devi Women's University's annual report-2018 to you. This is a year after we have emerged from the effects of the Covid-19 pandemic. We have all learnt to keep ourselves afloat in the public health crisis of unprecedented scale. From getting to grip with classes and meetings in a virtual environment, we have finally found our foot again in the familiar spaces of offline classrooms, blackboards, chalks, and dusters.