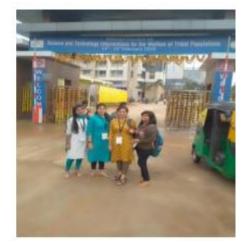

Faculties at the event

Students at the event

Students along with faculty members at the event

The Programe

Exposure visit to laboratories

- 3. P.G. students of Both Life Sciences, Industrial Microbiology and UG and PG students of Biotechnology department along with selected faculty members attended the National conclave on "Science and Technology Interventions for the welfare of Tribal Populations" which was organised at Institute of Life Sciences on 24-25 February, 2020. Dr. Navneet Kaur, Asst. Prof. Life Sciences and Dr.Tilotama Bhothra, Asst. Prof. Biotechnology were deputed by University to attended along with selected students of both the departments. The theme of the conclave was make aware the students and faculty members about the recent advances in science and technology especially among the Tribal population. It included lectures and exposure visits to labs.
- 4. A national conference on "Advances in Life Science and Biotechnology" was conducted By Dept. of Life Science and Dept. of Biotechnology of Rama Devi Women's University from 27 February- 28 February, 2020. Dr.Dileep Vasudeban, Scientist E of Institute of Life Sciences delivered a lecture on "Structure, Function studies identify a chimeric nucleoplasmin from Arabidopsis thaliana".