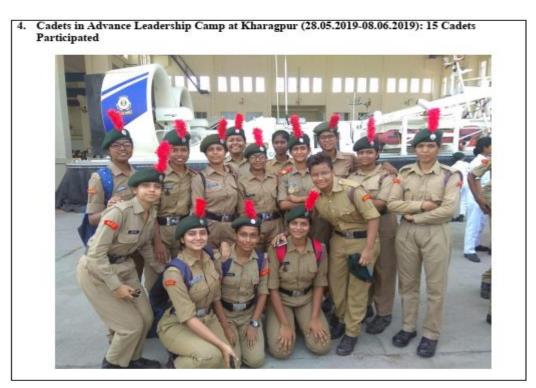

k Park to Kalinga Stadium. 16 cdts participated in the rally. They carried placards on their bikes to raise awareness about this important issue. The aim of the event was to encourage every voter to exercise their constitutional right and to motivate young new voters to enroll on time to participate in the democratic process of the country during elections.

# 2. Campus Cleanliness Drive: Swachhata Abhiyan (07.03.2019)

A campus cleanliness drive was undertaken on the eve of International Women's Day. 20 Cdts put in their efforts to clean the areas in and around the canteen and along the University entrance region. Cadets swept the area, picked up litter and debris and filled five bags of garbage for disposal.





3. Cyclone FANI relief packing by Cdts at Red Cross Bhawan (24.05.2019)







### 6. Conduct and participation in Yoga at Janata Maidan (21.06.2019)



#### 7. Awareness rally against drug addiction (26.06.2019)

On International Day of Drug abuse and illicit trafficking an awareness rally was organized by 1(O) Girls Battalion, NCC Odisha. 20 Cadets took part in the campaign and raised awareness on the issue. Placards and slogans reiterated the message that drugs and drug addiction are a menace and pose danger to society. The idea that one should "choose life" and make healthy living choices was propagated amongst the public by the cadets.



8. Participation in the Special National Integration Camp in Leh& Ladakh, Jammu & Kashmir (June 2019)



# The Youth Red Cross @RDWU conduct various activities which includes but not limted to:

- > Plantation programme
- O