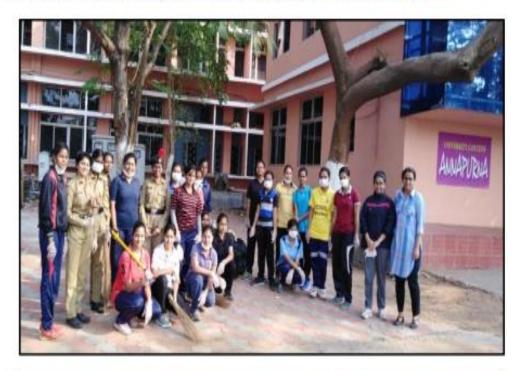

In terms of extracurricular activities, this year has been eventful too. This year has also been the year of inclusivity of the minority. We believe in the importance of their participation in the framework of society. We observed the International Transgender Day of Visibility and organised a consultation programme on Draft National Policy for Persons with Disability. Success is a collective effort. Let Rama Devi Women's University raise new aspirations every day. Let us continue this positive role modelling to create marked footprints of our students in a globalized world.