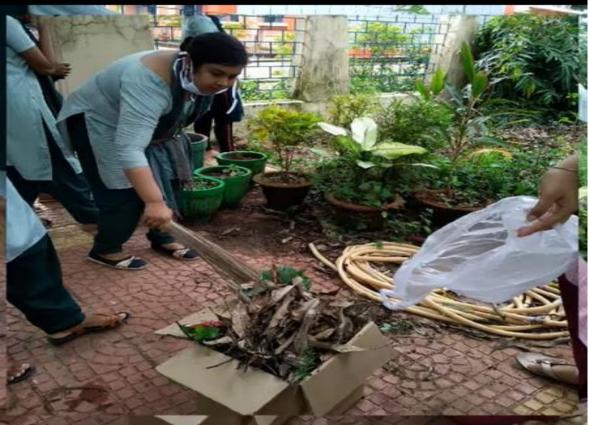

bhiyan etc.

#### PRE-RD 2019 AT NIT, DURGAPUR, WEST BENGAL







#### **Swacchata Campaign**

'Swacchata Hi Sewa Campaign' was initiated by the students of Rama Devi University Campus through cleanliness drive to have swachha and plastic free campus on 27<sup>th</sup> Sep, 2018. Rama Devi Women's University is organizing Swachha Campus drive once in a month. The student volunteers from various departments, NSS Programme, NCC Programme and ranger Programme are actively participating in this drive to make campus clean and green and reduce single use of plastic. RDWU students have various strategies to create awareness among the students and staff. To create an awareness in the society too, street plays are organized.











Cleaning of class rooms and laboratories by NSS volunteers





Campus cleaning activities on Swachhta Pakhwada week by NSS volunteers

#### **RDC 2020, NEW DELHI**



















Photograph showing award certificate received by NSS Uni-I volunteer Ms. Madhumita Pal from His Excellency Prof. Ganeshi Lal, The Governor of Odisha





https://youtu.be/S8Mc1J7uKUY?si=WMIvgyhR8xCEUe5R

Observation of Swchhata Pakhwada by NSS volunteers of RDWUith the you tube

#### **Rangers**

The rangers of the University have actively participated in Blood Donation Camp, Campus Cleaning Drive and Plantation programmes organized inside the university campus.



#### **Awareness Programmes**

Apart from extension activities, various programme were organized to create awareness and sensitization of social issues in the minds of students to give them a holistic approac