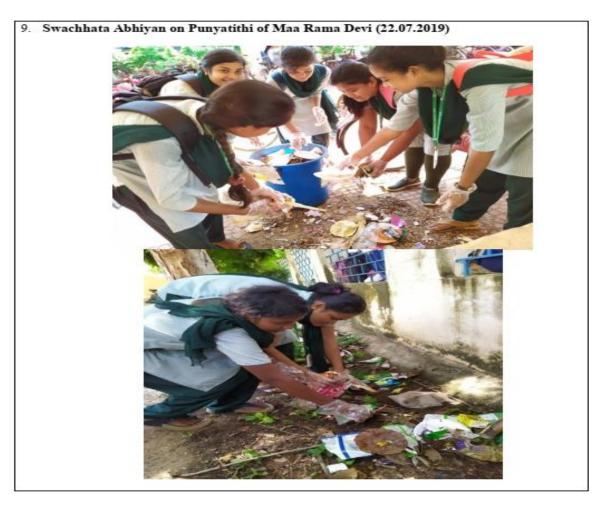

ay, Swachhta Pakhwada, Road safety week, Ek Bharat Shreshta Bharat Abhiyan etc.

#### PRE-RD 2019 AT NIT, DURGAPUR, WEST BENGAL







#### **Swacchata Campaign**

'Swacchata Hi Sewa Campaign' was initiated by the students of Rama Devi University Campus through cleanliness drive to have swachha and plastic free campus on 27<sup>th</sup> Sep, 2018. Rama Devi Women's University is organizing Swachha Campus drive once in a month. The student volunteers from various departments, NSS Programme, NCC Programme and ranger Programme are actively participating in this drive to make campus clean and green and reduce single use of plastic. RDWU students have various strategies to create awareness among the students and staff. To create an awareness in the society too, street plays are organized.











Cleaning of class rooms and laboratories by NSS volunteers





Campus cleaning activities on Swachhta Pakhwada week by NSS volunteers

#### **RDC 2020, NEW DELHI**



















Photograph showing award certificate received by NSS Uni-I volunteer Ms. Madhumita Pal from His Excellency Prof. Ganeshi Lal, The Governor of Odisha





https://youtu.be/S8Mc1J7uKUY?si=WMIvgyhR8xCEUe5R

Observation of Swchhata Pakhwada by NSS volunteers of RDWUith the you tube

#### **Rangers**

The rangers of the University have actively participated in Blood Donation Camp, Campus Cleaning Drive and Plantation programmes organized inside the university campus.



#### **Awareness Programmes**

Apart from extension activities, various programme were organized to create awareness and sensitization of so