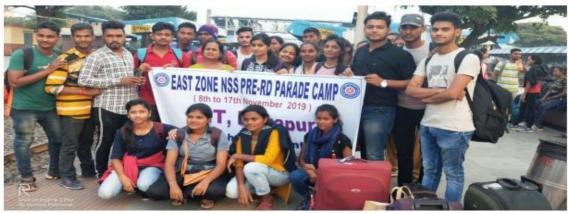

higher education department, Govt. of Odisha vide letter no. X- HE-NSS-53/2016 dt. 13.04.2017. Dr. Bichitra Pani, Reader in Mathematics was appointed as the first programme coordinator of NSS at the University. The NSS bureau of Rama Devi Women's University, Bhubaneswar has 30 NSS

Units and 3000 NSS volunteers as transferred to it from the NSS Bureau of Utkal University vide letter no. X-HE-NSS-53/2016 dt 13.04.2017 from higher education department, Govt. of Odisha. At present, 28 affiliated colleges have one NSS unit each, while the University has two NSS units with 50 volunteers each. Some of the notable activities conducted by NSS units are Pre-Republic Day, Swachhta Pakhwada, Road safety week, Ek Bharat Shreshta Bharat Abhiyan etc.

#### PRE-RD 2019 AT NIT, DURGAPUR, WEST BENGAL







#### **Swacchata Campaign**

'Swacchata Hi Sewa Campaign' was initiated by the students of Rama Devi University Campus through cleanliness drive to have swachha and plastic free campus on 27<sup>th</sup> Sep, 2018. Rama Devi Women's University is organizing Swachha Campus drive once in a month. The student volunteers from various departments, NSS Programme, NCC Programme and ranger Programme are actively participating in this drive to make campus clean and green and reduce single use of plastic. RDWU students have various strategies to create awareness among the students and staff. To create an awareness in the society too, street plays are organized.











Cleaning of class rooms and laboratories by NSS volunteers





Campus cleaning activities on Swachhta Pakhwada week by NSS vol