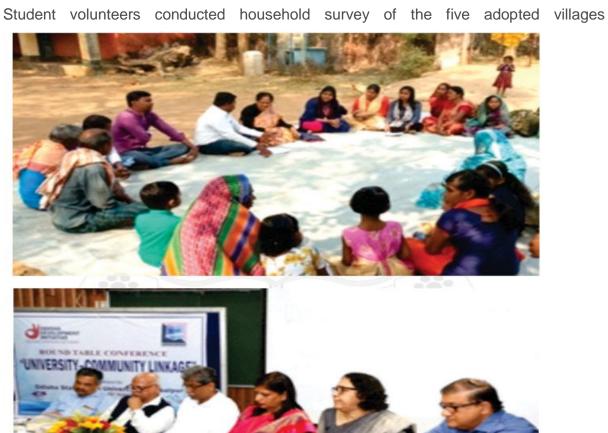

reorientation of curricula and R&D design of knowledge Institutions.

The Mission of Unnat Bharat Abhiyan is to enable participating higher educational institutions to work with the people of rural India in identifying development challenges and evolving appropriate solutions for accelerating sustainable growth. It also aims to create a virtuous cycle between society and an inclusive academic system by providing knowledge and practices for emerging professions and upgrading the capabilities of both the public and the private sectors in responding to the development needs of rural India. Rama Devi Women's University, Bhubaneswar has adopted a cluster of villages namely (1) Kainpokhari in Cuttack District and (2) Mendhasala, (3) Andharua, (4) Arilo and (5) Hariharpurin Khurdha District.





#### Participatory Rural Appraisal (PRA) Exercise

PRA is "an approach and methods for learning about rural life and conditions from, with and by rural people" (Chambers1994). UBA-team RDWU has conducted PRA exercises and have adopted following tools namely Natural and Social Resource Mapping, Observation, Wealth Ranking, Seasonal Mapping and time series Analysis to gather information for village development plan.



Village Social Resource Mapping and Natural Resource Mapping Exercise conducted by Unnat Bharat Abhyan Team of Rama Devi Women's University as a part of the Participatory Rural Apprisa Exercise for developing Village Action Plan for Andharua Village September 2019



Mapping the Seasonal Agricultural Crop Pattern and Challenges for Community by Unnat Bharat Abhyan Team of Ra